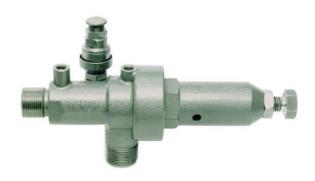

## Regulators - Pressure Reducing

DURANUS1091XEN2

#### Design

Diaphragm-sensed pressure reducing regulator with relief valve

#### Weight

14.1 lbs / 6.4 kg

TESCOM Uranus is a single-stage pressure regulator for high pressure and high flow with a relief valve.