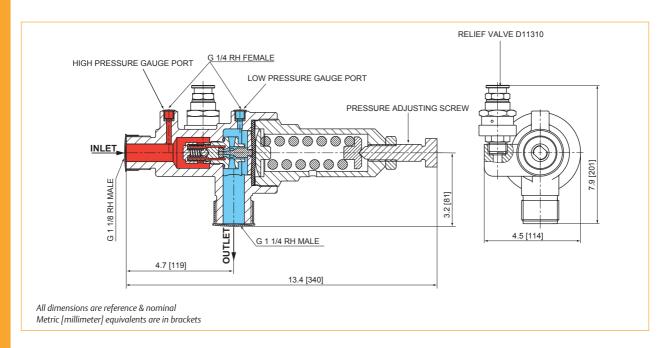

# **Uranus Regulator Drawing**

#### Connections

(ISO228) G 1 1/8 inlet, G 1 1/4 outlet