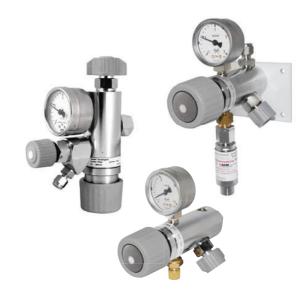

# MiniLabo 2

# Regulators - Pressure Reducing

DCATLABO1209XEN2

## Weight (approximate)

Brass: 1.5 lbs / 0.7 kg

Stainless Steel: 2.6 lbs / 1.2 kg

Hastelloy® is a registered trademark of Haynes International, Inc. Elqiloy® is a registered trademark of Elqiloy Corp.

TESCOM MiniLabo 2 Point-of-Use regulator for non-corrosive/corrosive gases and mixtures up to 6.0 (99.9999 Vol %) purity with a compact, modular and ergonomic design.