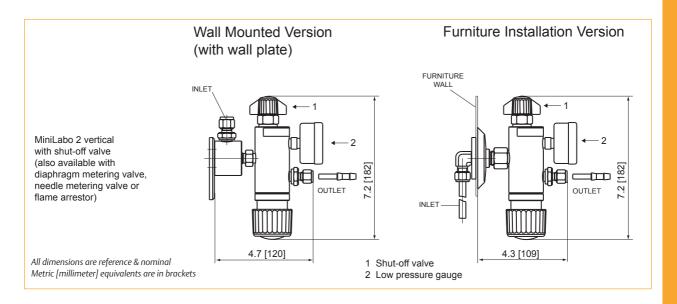

ive gases and mixtures up to 6.0 (99.9999 Vol %) purity with a compact, modular and ergonomic design.

# **Applications**

- Reduction of line pressure to working pressure
- Laboratory, R&D and analyzer applications
- Suitable for ECD (Electronic Capture Detector) applications

### **Features and Benefits**

- Clear indication of open/closed position (90°) of shut-off valve
- Minimal space for installation required because pressure regulator and shut-off valve are integrated in one body
- Reduced internal volume, short purging times
- Modular design featuring a pressure regulator, gauge, 1/4 turn shut-off valve and metering valve
- · Easy installation due to wall mounting plate



# **TESCOM**

# MiniLabo 2 Regulator Horizontal Drawings







# **MiniLabo 2 Regulator Vertical Drawings**



# **Accessories for Wall Mounting**

| PART NUMBER | DESCRIPTION                                                                     |  |  |  |  |  |  |  |  |  |
|-------------|---------------------------------------------------------------------------------|--|--|--|--|--|--|--|--|--|
| D43342      | Wall mounting plate, grey white, thickness 6 mm                                 |  |  |  |  |  |  |  |  |  |
| D43371      | Kit countersunk screws + dowels for wall plate                                  |  |  |  |  |  |  |  |  |  |
| D42663-00-X | Wall plate, Brass, including elbow compression fitting 6, 8, or 10 mm           |  |  |  |  |  |  |  |  |  |
| D42663-22-X | Wall plate, Stainless Steel, including elbow compression fitting 6, 8, or 10 mm |  |  |  |  |  |  |  |  |  |
| V09166