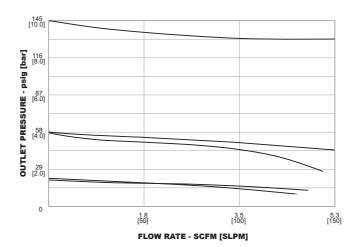

# MiniLabo 2 Regulator Flow Chart

For more information on how to read flow curves, please refer to the Flow Curves and Calculations document (debul2007x012) in the TESCOM catalog or on www.tescom.com.