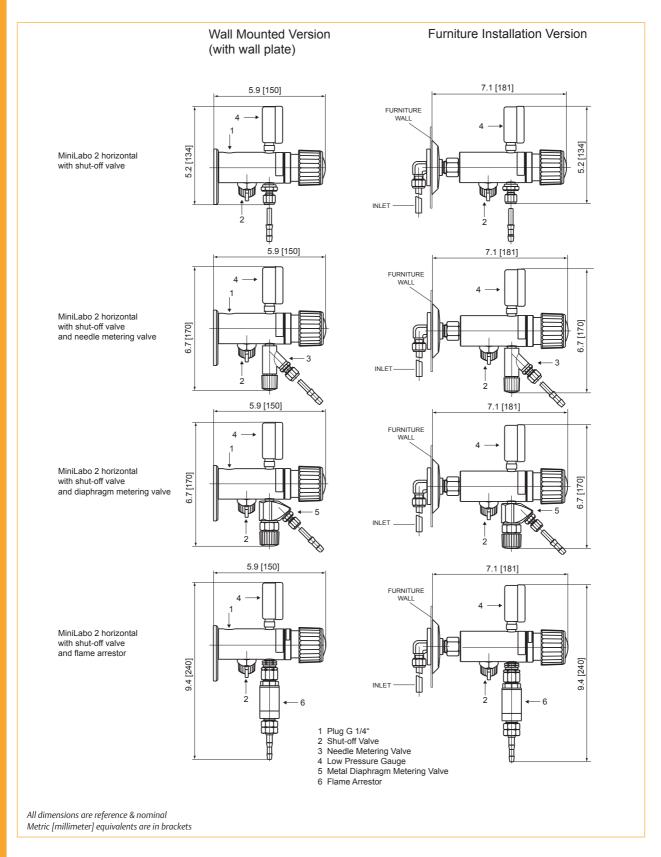

bo 2 Point-of-Use regulator for non-corrosive/corrosive gases and mixtures up to 6.0 (99.9999 Vol %) purity with a compact, modular and ergonomic design.

# **Applications**

- Reduction of line pressure to working pressure
- Laboratory, R&D and analyzer applications
- Suitable for ECD (Electronic Capture Detector) applications

### **Features and Benefits**

- Clear indication of open/closed position (90°) of shut-off valve
- Minimal space for installation required because pressure regulator and shut-off valve are integrated in one body
- Reduced internal volume, short purging times
- Modular design featuring a pressure regulator, gauge, 1/4 turn shut-off valve and metering valve
- · Easy installation due to wall mounting plate



# **TESCOM**

# MiniLabo 2 Regulator Horizontal Drawings







# **MiniLabo 2 Regulator Vertical Drawings**



# **Accessories for Wall Mounting**

| PART NUMBER | DESCRIPTION                                                                     |  |  |  |  |  |  |  |  |  |
|-------------|---------------------------------------------------------------------------------|--|--|--|--|--|--|--|--|--|
| D43342      | Wall mounting plate, grey white, thickness 6 mm                                 |  |  |  |  |  |  |  |  |  |
| D43371      | Kit countersunk screws + dowels for wall plate                                  |  |  |  |  |  |  |  |  |  |
| D42663-00-X | Wall plate, Brass, including elbow compression fitting 6, 8, or 10 mm           |  |  |  |  |  |  |  |  |  |
| D42663-22-X | Wall plate, Stainless Steel, including elbow compression fitting 6,