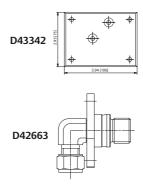

# **Accessories for Wall Mounting**

| PART NUMBER | DESCRIPTION                                                                     |  |  |  |  |  |  |  |  |  |
|-------------|---------------------------------------------------------------------------------|--|--|--|--|--|--|--|--|--|
| D43342      | Wall mounting plate, grey white, thickness 6 mm                                 |  |  |  |  |  |  |  |  |  |
| D43371      | Kit countersunk screws + dowels for wall plate                                  |  |  |  |  |  |  |  |  |  |
| D42663-00-X | Wall plate, Brass, including elbow compression fitting 6, 8, or 10 mm           |  |  |  |  |  |  |  |  |  |
| D42663-22-X | Wall plate, Stainless Steel, including elbow compression fitting 6, 8, or 10 mm |  |  |  |  |  |  |  |  |  |
| V09166      | Wall plate cover                                                                |  |  |  |  |  |  |  |  |  |
| D42572      | Gas label (please, state gas type)                                              |  |  |  |  |  |  |  |  |  |